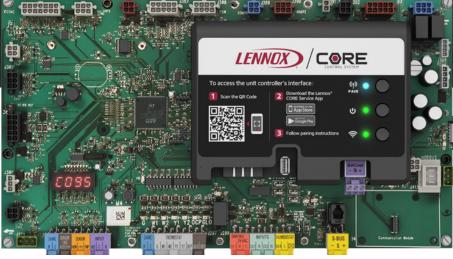

## BACNET IP & MS/TP STANDARD

The Lennox® CORE Unit Controller can connect to BACnet IP or MS/TP systems, without any additional hardware or accessories, saving costs and customization across large organizations. The CORE Unit Controller features a 2 port IP switch, meaning units can be daisy chained unit to unit, eliminating the cost and complexity of traditional star networks. The Unit Controller is designed to security standard NIST-140-2 for peace of mind integrating into a building network. The Unit Controller can be easily commissioned and integrated using the Lennox® CORE Service App (available for iOS and Android).