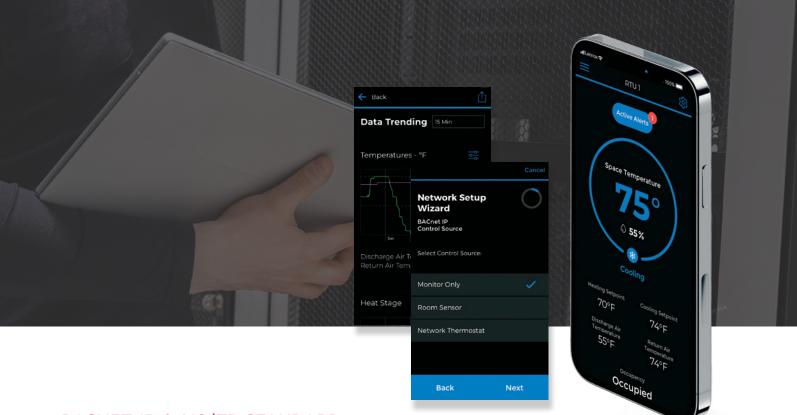

## BACNET IP & MS/TP STANDARD

The Lennox® CORE Unit Controller can connect to BACnet IP or MS/TP systems, without any additional hardware or accessories, saving costs and customization across large organizations. The CORE Unit Controller features a 2 port IP switch, meaning units can be daisy chained unit to unit, eliminating the cost and complexity of traditional star networks. The Unit Controller is designed to security standard NIST-140-2 for peace of mind integrating into a building network. The Unit Controller can be easily commissioned and integrated using the Lennox® CORE Service App (available for iOS and Android).

## **BACKWARDS COMPATIBILITY**

Support for MS/TP and legacy control objects means that Model L and Enlight units equipped with the CORE Unit Controller will install directly onto most Energence and L-Series control frameworks, with little modified programming or integration work required. The Unit Controller supports monitor-only, room sensor, and network thermostat control, allowing you to choose how you want your system to operate.